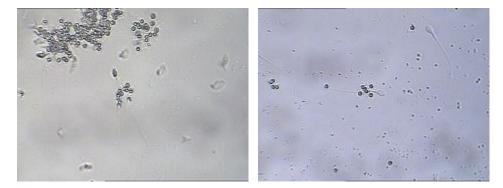

## SpermFunc<sup>®</sup> MAR IgG - Kit for Determination of IgG Antibody-coating of Spermatozoa (Mixed Anti-globulin Reaction)

The kit is used to screen the immunologic infertility.

## Features:

- A method recommended by WHO is adopted in the kit.
- Comparing to the competitive products based on the immune method of erythrocytes carrier, the kit has more sensitive, better reproducible and a longer shelf life.
- The sensitivity of the kit is improved and is more suitable for clinical use.
- Positive quality control serum is contained in the kit to ensure the result quality.
- Stable with a shelf life up to 18 months.
- 40T/Kit, meet the need of batch testing.

## The test result by MAR IgG: